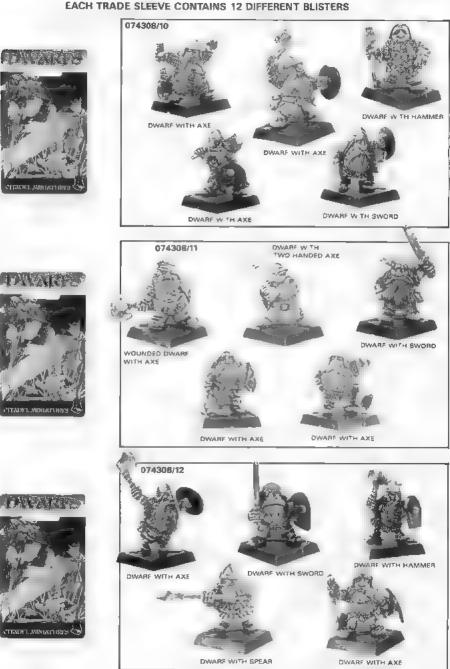

### 074362 **DWARF WAR MACHINES**

EACH TRADE SLEEVE CONTAINS 2 EACH OF 6 DIFFERENT BLISTERS

Copyright @ 1989 Games Workshop Ltd. All rights reserved.

TATING

# DWARF WAR MACHINES

EACH TRADE SLEEVE CONTAINS 2 EACH OF 6 DIFFERENT BLISTERS

100